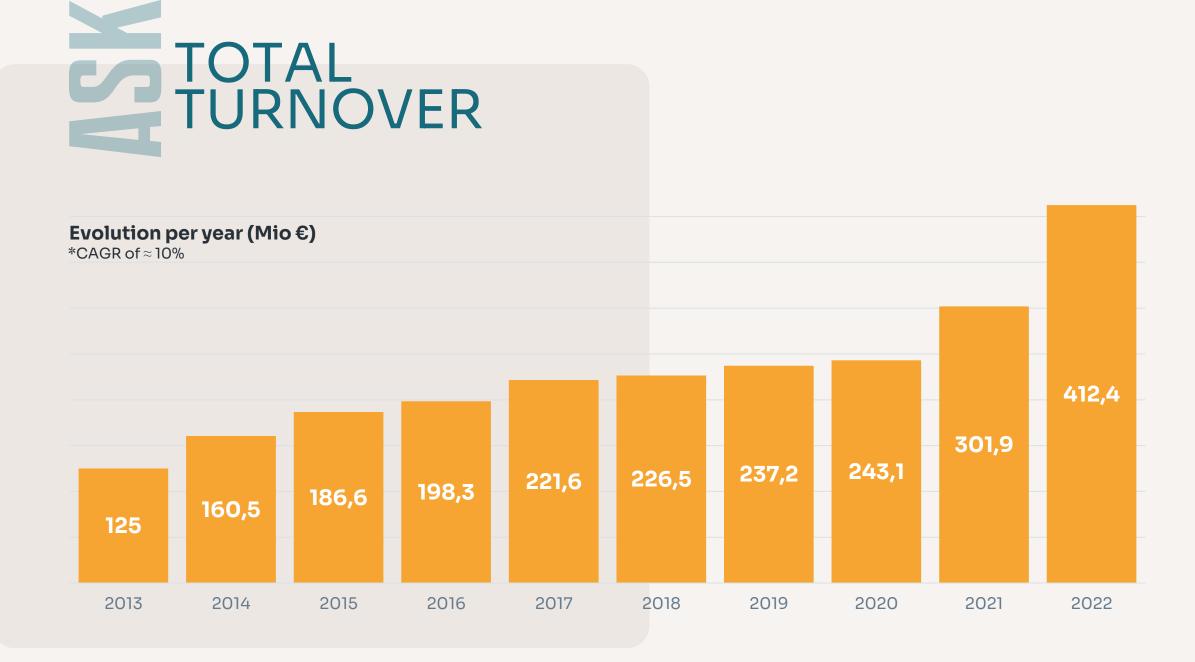

#### **Overview**

1965<br/>Foundation412,4 Mio€<br/>Total turnover 20224.929<br/>Employees worldwide