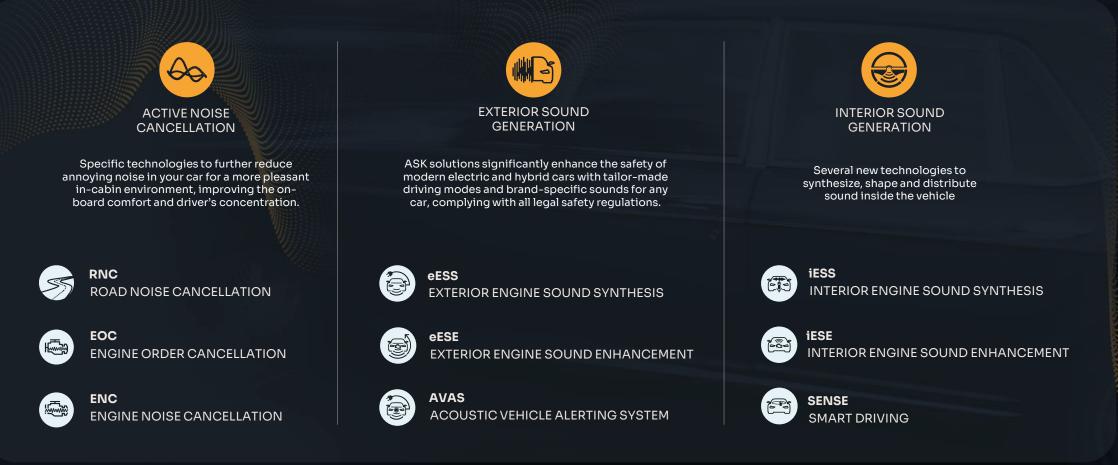

### **ASM SOLUTIONS**

ASK'S CUTTING-EDGE ACTIVE SOUND MANAGEMENT (ASM) SOLUTIONS. Our advanced algorithms are meticulously engineered to seamlessly reduce targeted background noise or effortlessly create realistic sounds.