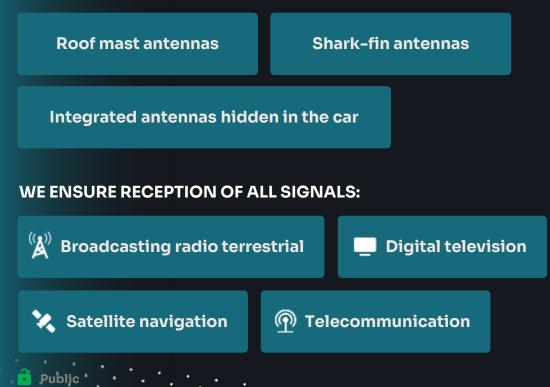

### **ASK CAR ANTENNAS**

Specific know-how in radio-frequency engineering and long-standing experience to provide connectivity inside and outside the vehicle.

Our antennas are part of car design and their resistance to severe weather has been validated by stringent reliability test, referring to one of the most challenging environment for electronics in terms of temperatures, EMI/EMC and reliability.

#### WE COVER ALL FREQUENCIES AND FUNCTIONS WITH VARIOUS PRODUCT-TYPES

SEAMLESS CONNECTIVITY AND UNWAVERING PERFORMANCE - FROM COLD TEMPERATURES TO ELECTROMAGNETIC INTERFERENCE.