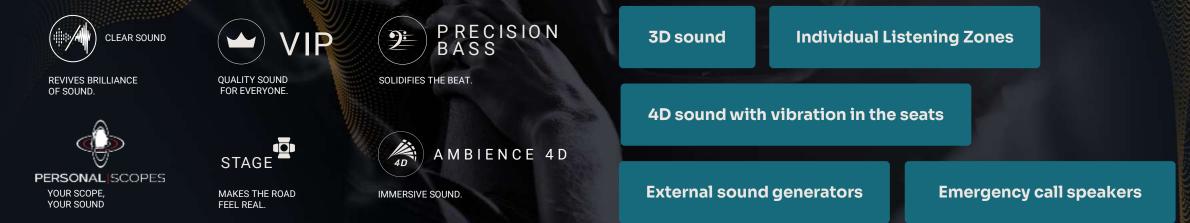

### THE FEATURES PROVIDED BY ASK DSP ALGORITHMS ENHANCE YOUR DRIVING EXPERIENCE WITH:

# NEW FUNCTIONALITIES INTEGRATED FOR THE ULTIMATE IN-VEHICLE AUDIO EXPERIENCE:

... and many other innovative technical solutions.

### **ASK CAR SPEAKERS**

Woofers, Subwoofers, Midrange and Tweeters from simplest systems to the most sophisticated high-end systems.

ASK takes you on a sonic journey, offering dedicated speakers for advanced functionalities like 3D sound, personalized "individual listening zones," and the immersive experience of "4D" sound felt through seat vibrations. With external sound generators and emergency call speakers, ASK redefines your in-car audio.